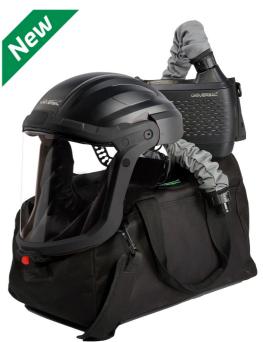

## **DESCRIPTION**

• The Total Protection Series helmets provide the ultimate protection in respiratory, face, eye, head and ears. The clear flip front offer a wide field of view that allows extended use in a wide range of applications, ensuring all facets of the head are fully protected while offering maximum comfort for the user. Lightweight and well-balanced helmet providing head protection approved according to EN318

# Specifications/Technical Data

| Model No:                | TP Series 100                                                                                                                               |
|--------------------------|---------------------------------------------------------------------------------------------------------------------------------------------|
| Viewing<br>Area:         | 426 CM <sup>2</sup> (66 sq. inch)                                                                                                           |
| Operating Temperature:   | -10°c ~ 55°c {14°F ~ 131°F)                                                                                                                 |
| Storage<br>Temperature   | 30°c ~ 50°c (-22°F ~ 122°F)                                                                                                                 |
| Application Industry:    | Painting/ Metal processing / Grinding<br>Other applications with hot particles                                                              |
| Kit Contents<br>Includes | TP100 head top, Quantum PAPR unit, P3 filter, Pre-filter, Battery, Charger, Hose & Hose Cover, Waist Belt, Air Flow Indicator, User Manuals |
| NPF                      | 500                                                                                                                                         |
| APF (UK)                 | 40                                                                                                                                          |